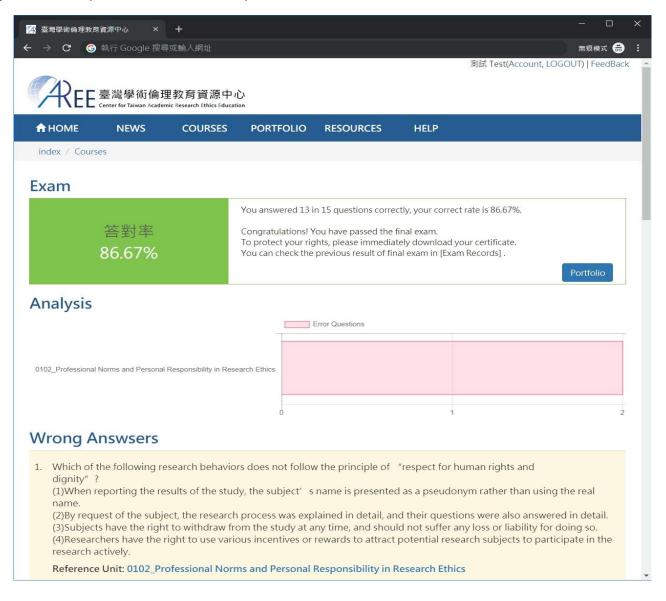

# [7]

Each question is multiple choice question and is requested to answer. During the exam, you are not allowed to leave this page or you may need to re-take the exam.

After the final exam, it will show you the correct rate, analysis of wrong questions, and reference units.

If you don't pass the final exam, please review the courses then re-take the final exam.

If you passed the final exam, please go to 【Portfolio】 to download your certificate and also you can review the courses. (Schematic Diagram)