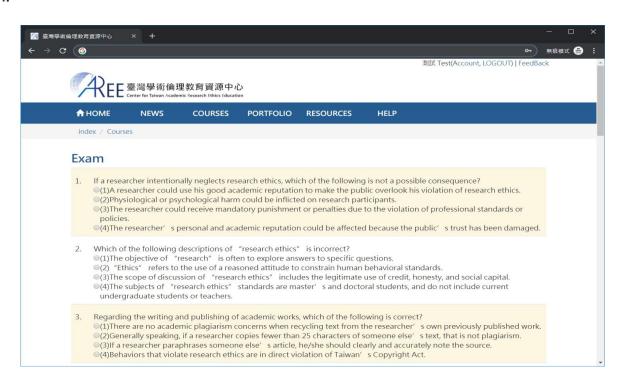

# [7]

Each question is multiple choice question and is requested to answer. During the exam, you are not allowed to leave this page or you may need to re-take the exam.

After the final exam, it will show you the correct rate, analysis of wrong questions, and reference units.