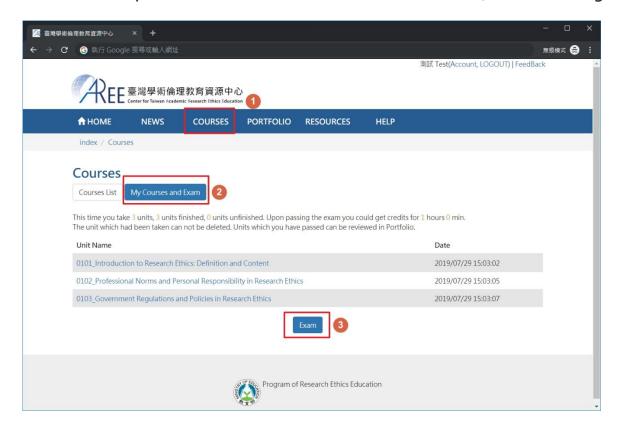

#### [4]

First time to take courses, please go to  $[Courses] \rightarrow [My Courses]$ .

Your courses have been pre-added by your school/institution.

Please click unit name to read the courses.

After read all of them, please click [Exam] to take the final exam. (Schematic Diagram)