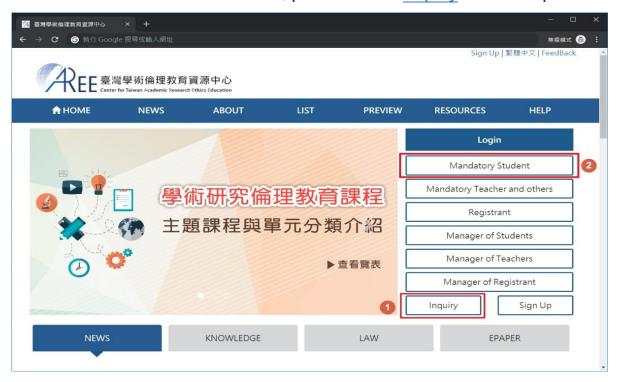

#### [1]

Please choose "Mandatory students" as your status, and choose your school's location and name.

The account is your student ID number; password is the last 5 digit of your student ID. If you're not sure which status to choose, please click 【Inquiry】 to look up.