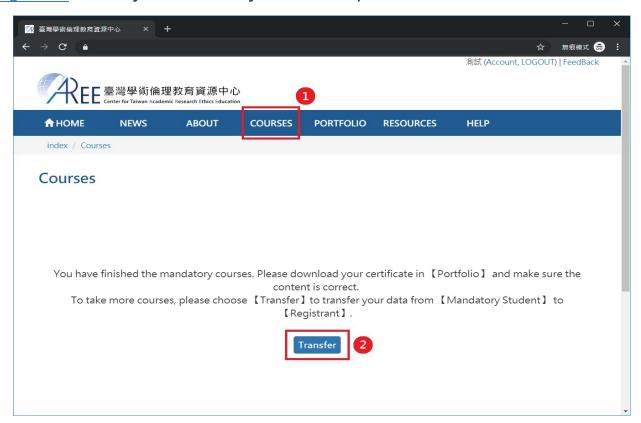

## [10]

After passing the final exam, if you' d like to read other courses, please transfer your status from "Mandatory student" to "Registrant". lease follow the instruction of "Registrant" after you successfully finished the process.