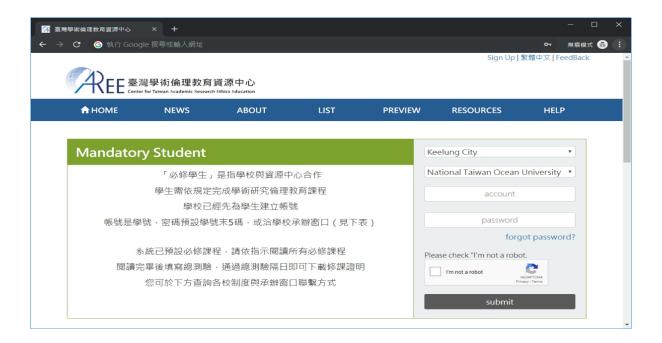

#### [1]

Please choose "Mandatory students" as your status, and choose your school's location and name.

The account is your student ID number; password is the last 5 digit of your student ID. If you're not sure which status to choose, please click 【Inquiry】 to look up.