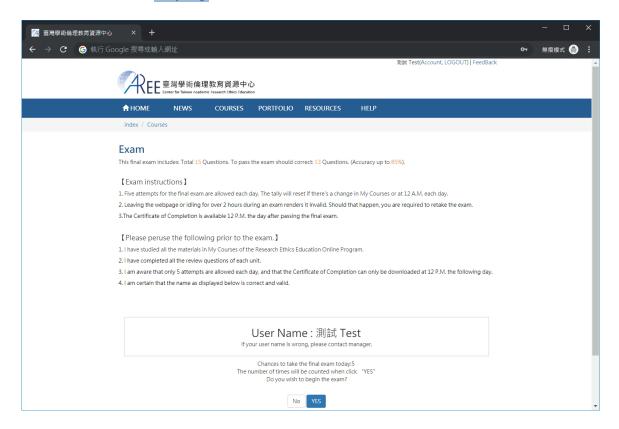

### [6]

You have 5 chances per-day.

Your name will be presented in certificate, please make sure your name is right before you take the final exam.

If needs to correct any information, please contact with your school/institution administrator. (refer to [Inquiry])

# [7]

Each question is multiple choice question and is requested to answer. During the exam, you are not allowed to leave this page or you may need to re-take the exam.

After the final exam, it will show you the correct rate, analysis of wrong questions, and reference units.