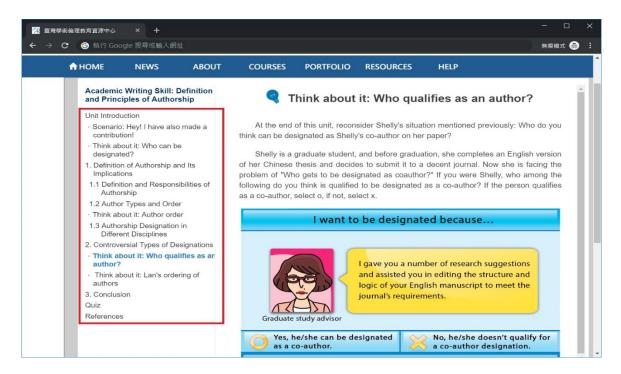

# [5]

After start reading the course, there are section names on the left of the website, you can read the content by click the section names. After you finished, please click  $\{Courses\} \rightarrow \{My Courses and Exam\}$  to read more.