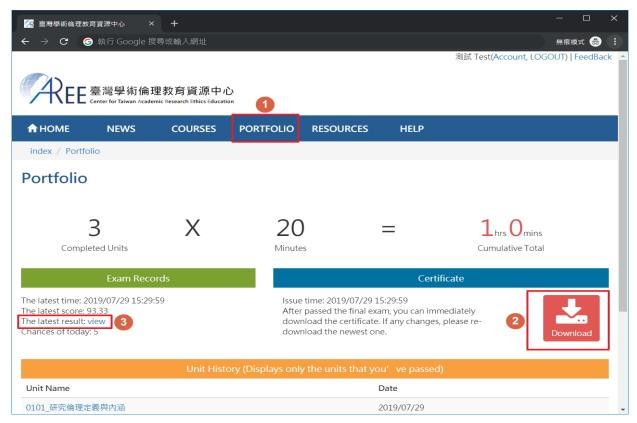

If you don't pass the final exam, please review the courses then re-take the final exam.

If you passed the final exam, please go to 【Portfolio】 to download your certificate and also you can review the courses. (Schematic Diagram)