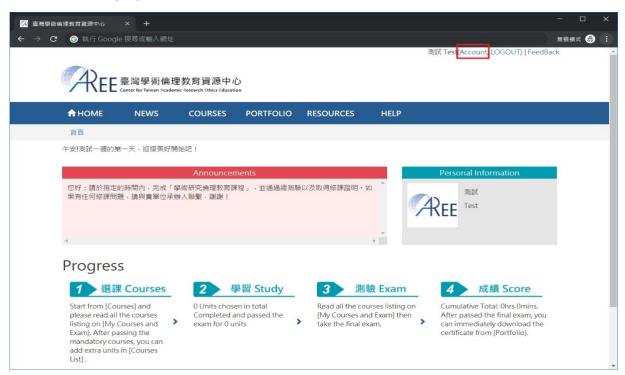

# [3]

If you need to change your password, please click 【Account】.

#### [4]

First time to take courses, please go to  $[Courses] \rightarrow [My Courses]$ .

Your courses have been pre-added by your school/institution.

Please click unit name to read the courses.

After read all of them, please click [Exam] to take the final exam. (Schematic Diagram)