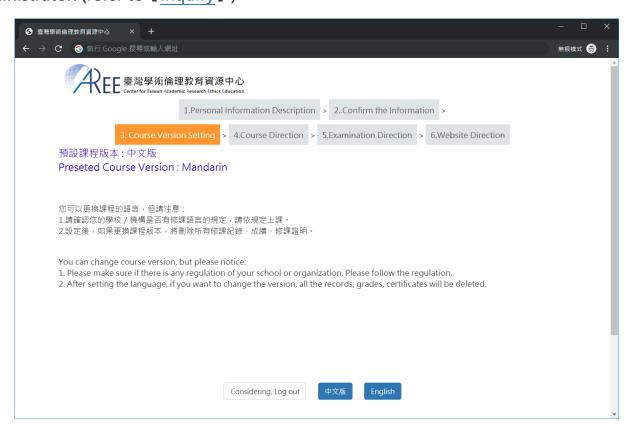

### [2]

First time to use this website, you should choose course version.

Simultaneously, please also check your personal information.

If needs to correct any information, please contact with your school/ institution administrator. (refer to [Inquiry])